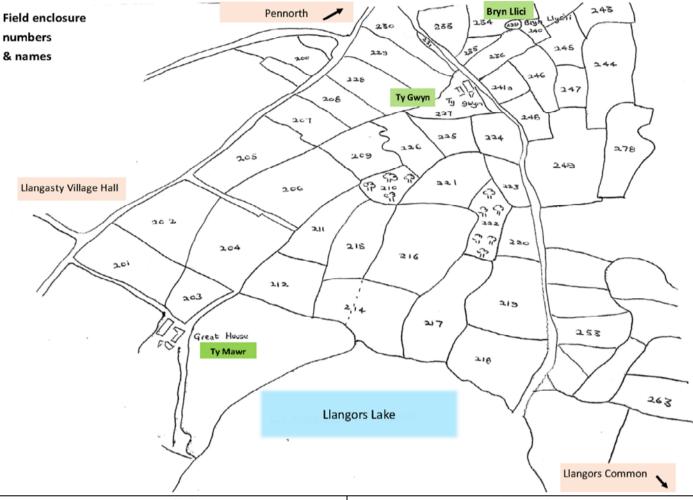

## Llangorse Lake – Fields to the north of the lake Every field has a name

Pennorth landowner: Eliza Jane Maddock

**Occupier: John Jones** 

| Cae war hest   | scruffy field ?                                                                                                    | 225                                                                                                                                                                                                                                                                      | Cae Berllau                                                                                                                                                                                                                                                                           | furthest field                                                                                                                                                                                                                                                                                                                                                                                        |
|----------------|--------------------------------------------------------------------------------------------------------------------|--------------------------------------------------------------------------------------------------------------------------------------------------------------------------------------------------------------------------------------------------------------------------|---------------------------------------------------------------------------------------------------------------------------------------------------------------------------------------------------------------------------------------------------------------------------------------|-------------------------------------------------------------------------------------------------------------------------------------------------------------------------------------------------------------------------------------------------------------------------------------------------------------------------------------------------------------------------------------------------------|
| Cae hwnt       | field beyond                                                                                                       | 226                                                                                                                                                                                                                                                                      | Cae Glais                                                                                                                                                                                                                                                                             | field by the stream                                                                                                                                                                                                                                                                                                                                                                                   |
| Cae Gwynne     | white field                                                                                                        | 227                                                                                                                                                                                                                                                                      | Homestead, Garden etc - Ty Gwyn – white house                                                                                                                                                                                                                                         |                                                                                                                                                                                                                                                                                                                                                                                                       |
| Broad field    |                                                                                                                    | 228                                                                                                                                                                                                                                                                      | Cae walls                                                                                                                                                                                                                                                                             | walled field                                                                                                                                                                                                                                                                                                                                                                                          |
| Coed           | wood                                                                                                               | 229                                                                                                                                                                                                                                                                      | Cae hendy                                                                                                                                                                                                                                                                             | old house field                                                                                                                                                                                                                                                                                                                                                                                       |
| Waun arw       | rough/ploughed meadow                                                                                              | 230                                                                                                                                                                                                                                                                      | Cae penrheol                                                                                                                                                                                                                                                                          | field at the top of the road                                                                                                                                                                                                                                                                                                                                                                          |
| Waun llwyn     | meadow by the lake                                                                                                 | 243                                                                                                                                                                                                                                                                      | Cae pella                                                                                                                                                                                                                                                                             | furthest field                                                                                                                                                                                                                                                                                                                                                                                        |
| Cae waun Ilwyn | field by the lake                                                                                                  | 245                                                                                                                                                                                                                                                                      | Cae porfa                                                                                                                                                                                                                                                                             | grazing field                                                                                                                                                                                                                                                                                                                                                                                         |
| Waun y coed    | meadow by the wood                                                                                                 | 246                                                                                                                                                                                                                                                                      | Cae cannol                                                                                                                                                                                                                                                                            | middle field                                                                                                                                                                                                                                                                                                                                                                                          |
| Waun fawr      | big meadow                                                                                                         | 247                                                                                                                                                                                                                                                                      | Cae bach                                                                                                                                                                                                                                                                              | small field                                                                                                                                                                                                                                                                                                                                                                                           |
| Wern Isha      | swampy isha?                                                                                                       | 253                                                                                                                                                                                                                                                                      | Maes Isha                                                                                                                                                                                                                                                                             | ground/field                                                                                                                                                                                                                                                                                                                                                                                          |
| Cae r'heol     | field by the road                                                                                                  | 263                                                                                                                                                                                                                                                                      | Waun Close Mawr big close meadow?                                                                                                                                                                                                                                                     |                                                                                                                                                                                                                                                                                                                                                                                                       |
| Cae dau Ty     | field of two houses                                                                                                |                                                                                                                                                                                                                                                                          |                                                                                                                                                                                                                                                                                       |                                                                                                                                                                                                                                                                                                                                                                                                       |
|                |                                                                                                                    |                                                                                                                                                                                                                                                                          |                                                                                                                                                                                                                                                                                       |                                                                                                                                                                                                                                                                                                                                                                                                       |
|                | Cae hwnt Cae Gwynne Broad field Coed Waun arw Waun llwyn Cae waun llwyn Waun y coed Waun fawr Wern Isha Cae r'heol | Cae hwnt field beyond Cae Gwynne white field Broad field Coed wood Waun arw rough/ploughed meadow Waun llwyn meadow by the lake Cae waun llwyn field by the lake Waun y coed meadow by the wood Waun fawr big meadow Wern Isha swampy isha? Cae r'heol field by the road | Cae hwntfield beyond226Cae Gwynnewhite field227Broad field228Coedwood229Waun arwrough/ploughed meadow230Waun llwynmeadow by the lake243Cae waun llwynfield by the lake245Waun y coedmeadow by the wood246Waun fawrbig meadow247Wern Ishaswampy isha?253Cae r'heolfield by the road263 | Cae hwntfield beyond226Cae GlaisCae Gwynnewhite field227Homestead, GarBroad field228Cae wallsCoedwood229Cae hendyWaun arwrough/ploughed meadow230Cae penrheolWaun llwynmeadow by the lake243Cae pellaCae waun llwynfield by the lake245Cae porfaWaun y coedmeadow by the wood246Cae cannolWaun fawrbig meadow247Cae bachWern Ishaswampy isha?253Maes IshaCae r'heolfield by the road263Waun Close Man |